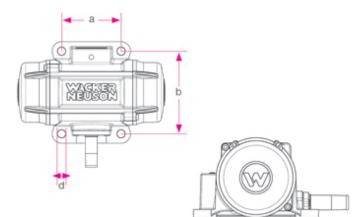

|                         | d mm | a mm | b mm |
|-------------------------|------|------|------|
| AR/ARFU 26<br>AR 36     | 11   | 90   | 125  |
| AR 43<br>AR 53          | 18   | 90   | 154  |
| AR 34<br>AR 54<br>AR 64 | 17,5 | 120  | 120  |
| AR 75                   | 17   | 95   | 180  |